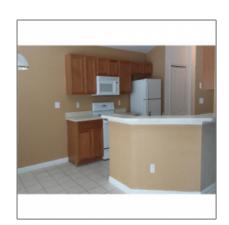

# Residential Lease For Rent

1,694 Sqft - 15442 MARKHAM DRIVE, CLERMONT, Florida 34714

### Basic Details

| Property Type:  | <b>Residential Lease</b> |  |
|-----------------|--------------------------|--|
| Listing Type:   | For Rent                 |  |
| Listing ID:     | S4727838                 |  |
| Price:          | \$1,400                  |  |
| Bedrooms:       | 3                        |  |
| Bathrooms:      | 2                        |  |
| Square Footage: | 1,694 Sqft               |  |
| Year Built:     | 2005                     |  |
| Lot Area:       | <b>0.13 Acre</b>         |  |
| Country:        | US                       |  |
| State:          | Florida                  |  |
| County:         | Lake                     |  |
| City:           | CLERMONT                 |  |
| Zipcode:        | 34714                    |  |
|                 |                          |  |