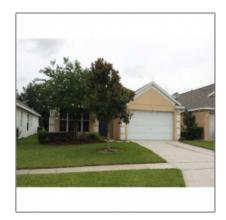

# Residential Lease For Rent

1,694 Sqft - 15442 MARKHAM DRIVE, CLERMONT, Florida 34714

### Basic Details

| Property Type:  | <b>Residential Lease</b> |  |
|-----------------|--------------------------|--|
| Listing Type:   | For Rent                 |  |
| Listing ID:     | S4727838                 |  |
| Price:          | \$1,400                  |  |
| Bedrooms:       | 3                        |  |
| Bathrooms:      | 2                        |  |
| Square Footage: | 1,694 Sqft               |  |
| Year Built:     | 2005                     |  |
| Lot Area:       | <b>0.13 Acre</b>         |  |
| Country:        | US                       |  |
| State:          | Florida                  |  |
| County:         | Lake                     |  |
| City:           | CLERMONT                 |  |
| Zipcode:        | 34714                    |  |
|                 |                          |  |