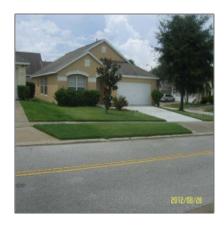

# Residential Lease For Rent

1,908 Sqft - 2929 WILSHIRE ROAD, CLERMONT, Florida 34714

### Basic Details

| Property Type:  | <b>Residential Lease</b> |  |
|-----------------|--------------------------|--|
| Listing Type:   | For Rent                 |  |
| Listing ID:     | S4727840                 |  |
| Price:          | \$1,200                  |  |
| Bedrooms:       | 4                        |  |
| Bathrooms:      | 2                        |  |
| Square Footage: | 1,908 Sqft               |  |
| Year Built:     | 2002                     |  |
| Lot Area:       | <b>0.16</b> Acre         |  |
| Country:        | US                       |  |
| State:          | Florida                  |  |
| County:         | Lake                     |  |
| City:           | CLERMONT                 |  |
| Zipcode:        | 34714                    |  |
|                 |                          |  |