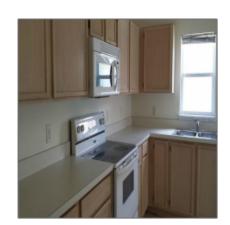

# Residential Lease For Rent

1,414 Sqft - 17316 WOODCREST WAY, CLERMONT, Florida 34714

#### Basic Details

| Property Type:  | <b>Residential Lease</b> |  |
|-----------------|--------------------------|--|
| Listing Type:   | For Rent                 |  |
| Listing ID:     | S4802697                 |  |
| Price:          | \$1,200                  |  |
| Bedrooms:       | 3                        |  |
| Bathrooms:      | 2                        |  |
| Square Footage: | 1,414 Sqft               |  |
| Year Built:     | 1999                     |  |
| Lot Area:       | <b>0.13 Acre</b>         |  |
| Country:        | US                       |  |
| State:          | Florida                  |  |
| County:         | Lake                     |  |
| City:           | CLERMONT                 |  |
| Zipcode:        | 34714                    |  |
|                 |                          |  |