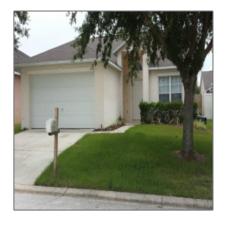

# Residential Lease For Rent

1,414 Sqft - 17316 WOODCREST WAY, CLERMONT, Florida 34714

#### Basic Details

| Property Type:  | <b>Residential Lease</b> |  |
|-----------------|--------------------------|--|
| Listing Type:   | For Rent                 |  |
| Listing ID:     | S4802697                 |  |
| Price:          | \$1,200                  |  |
| Bedrooms:       | 3                        |  |
| Bathrooms:      | 2                        |  |
| Square Footage: | 1,414 Sqft               |  |
| Year Built:     | 1999                     |  |
| Lot Area:       | <b>0.13 Acre</b>         |  |
| Country:        | US                       |  |
| State:          | Florida                  |  |
| County:         | Lake                     |  |
| City:           | CLERMONT                 |  |
| Zipcode:        | 34714                    |  |
|                 |                          |  |