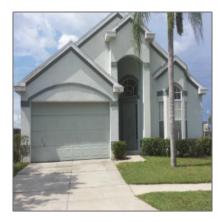

# Residential Lease For Rent

1,912 Sqft - 515 DOWNING CIRCLE, DAVENPORT, Florida 33897

#### Basic Details

| Property Type:  | <b>Residential Lease</b> |  |
|-----------------|--------------------------|--|
| Listing Type:   | For Rent                 |  |
| Listing ID:     | S4803102                 |  |
| Price:          | \$1,250                  |  |
| View:           | Trees/woods              |  |
| Bedrooms:       | 4                        |  |
| Bathrooms:      | 2                        |  |
| Square Footage: | 1,912 Sqft               |  |
| Year Built:     | 1996                     |  |
| Lot Area:       | <b>0.14 Acre</b>         |  |
| Country:        | US                       |  |
| State:          | Florida                  |  |
| County:         | Polk                     |  |
| City:           | DAVENPORT                |  |
| Zipcode:        | 33897                    |  |