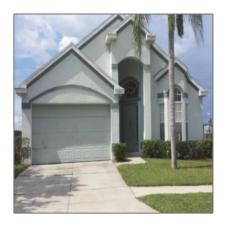

# Residential Lease For Rent

1,912 Sqft - 515 DOWNING CIRCLE, DAVENPORT, Florida 33897

#### Basic Details

| Property Type:  | <b>Residential Lease</b> |  |
|-----------------|--------------------------|--|
| Listing Type:   | For Rent                 |  |
| Listing ID:     | S4803102                 |  |
| Price:          | \$1,250                  |  |
| View:           | Trees/woods              |  |
| Bedrooms:       | 4                        |  |
| Bathrooms:      | 2                        |  |
| Square Footage: | 1,912 Sqft               |  |
| Year Built:     | 1996                     |  |
| Lot Area:       | <b>0.14 Acre</b>         |  |
| Country:        | US                       |  |
| State:          | Florida                  |  |
| County:         | Polk                     |  |
| City:           | DAVENPORT                |  |
| Zipcode:        | 33897                    |  |