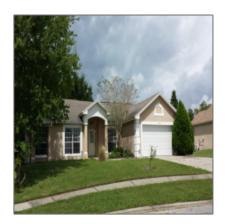

# Residential For Sale

1,650 Sqft - 15713 KIWI COURT, CLERMONT, Florida 34714

### Basic Details

| Property Type:  | Residential |  |
|-----------------|-------------|--|
| Listing Type:   | For Sale    |  |
| Listing ID:     | S4805028    |  |
| Price:          | \$164,500   |  |
| Bedrooms:       | 3           |  |
| Bathrooms:      | 2           |  |
| Square Footage: | 1,650 Sqft  |  |
| Year Built:     | 1995        |  |
| Lot Area:       | 0.26 Acre   |  |
| Country:        | US          |  |
| State:          | Florida     |  |
| County:         | Lake        |  |
| City:           | CLERMONT    |  |
| Zipcode:        | 34714       |  |
|                 |             |  |