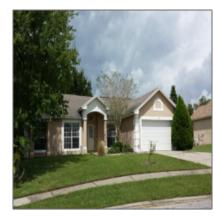

# Residential For Sale

1,650 Sqft - 15713 KIWI COURT, CLERMONT, Florida 34714

### Basic Details

| Property Type:  | Residential |  |
|-----------------|-------------|--|
| Listing Type:   | For Sale    |  |
| Listing ID:     | S4805028    |  |
| Price:          | \$164,500   |  |
| Bedrooms:       | 3           |  |
| Bathrooms:      | 2           |  |
| Square Footage: | 1,650 Sqft  |  |
| Year Built:     | 1995        |  |
| Lot Area:       | 0.26 Acre   |  |
| Country:        | US          |  |
| State:          | Florida     |  |
| County:         | Lake        |  |
| City:           | CLERMONT    |  |
| Zipcode:        | 34714       |  |
|                 |             |  |