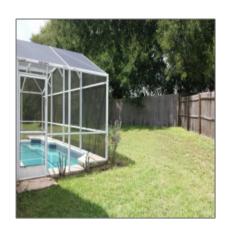

### Features

| $\sqrt{}$ | Swimming Pool:  | Gunite, In Ground,<br>Screen Enclosure |
|-----------|-----------------|----------------------------------------|
| $\sqrt{}$ | Heating System: | Natural Gas                            |
| $\sqrt{}$ | Pet Policy      |                                        |
| $\sqrt{}$ | Roof Deck:      | Shingle                                |
| $\sqrt{}$ | Furnished:      | Unfurnished                            |
|           |                 |                                        |