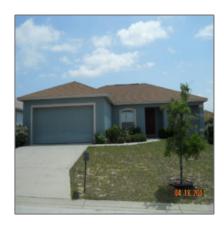

# Residential Lease For Rent

1,532 Sqft - 322 SIERRA CIRCLE, DAVENPORT, Florida 33837

#### Basic Details

| Property Type:  | <b>Residential Lease</b> |  |
|-----------------|--------------------------|--|
| Listing Type:   | For Rent                 |  |
| Listing ID:     | S4808932                 |  |
| Price:          | \$1,100                  |  |
| Bedrooms:       | 3                        |  |
| Bathrooms:      | 2                        |  |
| Square Footage: | 1,532 Sqft               |  |
| Year Built:     | 2005                     |  |
| Lot Area:       | <b>0.17 Acre</b>         |  |
| Country:        | US                       |  |
| State:          | Florida                  |  |
| County:         | Polk                     |  |
| City:           | DAVENPORT                |  |
| Zipcode:        | 33837                    |  |