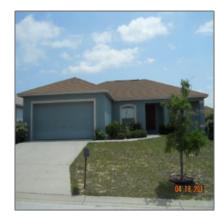

# Residential Lease For Rent

1,532 Sqft - 322 SIERRA CIRCLE, DAVENPORT, Florida 33837

#### Basic Details

| Property Type:  | <b>Residential Lease</b> |  |
|-----------------|--------------------------|--|
| Listing Type:   | For Rent                 |  |
| Listing ID:     | S4808932                 |  |
| Price:          | \$1,100                  |  |
| Bedrooms:       | 3                        |  |
| Bathrooms:      | 2                        |  |
| Square Footage: | 1,532 Sqft               |  |
| Year Built:     | 2005                     |  |
| Lot Area:       | <b>0.17 Acre</b>         |  |
| Country:        | US                       |  |
| State:          | Florida                  |  |
| County:         | Polk                     |  |
| City:           | DAVENPORT                |  |
| Zipcode:        | 33837                    |  |