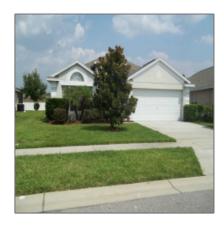

# Residential Lease For Rent

1,694 Sqft - 15545 MARKHAM DRIVE, CLERMONT, Florida 34714

### Basic Details

| Property Type:  | Residential Lease |  |
|-----------------|-------------------|--|
| Listing Type:   | For Rent          |  |
| Listing ID:     | S4813737          |  |
| Price:          | \$1,350           |  |
| Bedrooms:       | 3                 |  |
| Bathrooms:      | 2                 |  |
| Square Footage: | 1,694 Sqft        |  |
| Year Built:     | 2005              |  |
| Lot Area:       | <b>0.14 Acre</b>  |  |
| Country:        | US                |  |
| State:          | Florida           |  |
| County:         | Lake              |  |
| City:           | CLERMONT          |  |
| Zipcode:        | 34714             |  |
|                 |                   |  |