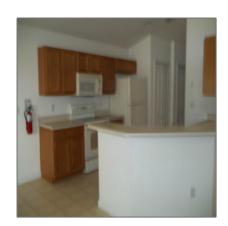

### Basic Details

| Property Type:  | Residential Lease |  |
|-----------------|-------------------|--|
| Listing Type:   | For Rent          |  |
| Listing ID:     | S4813737          |  |
| Price:          | \$1,350           |  |
| Bedrooms:       | 3                 |  |
| Bathrooms:      | 2                 |  |
| Square Footage: | 1,694 Sqft        |  |
| Year Built:     | 2005              |  |
| Lot Area:       | <b>0.14 Acre</b>  |  |
| Country:        | US                |  |
| State:          | Florida           |  |
| County:         | Lake              |  |
| City:           | CLERMONT          |  |
| Zipcode:        | 34714             |  |
|                 |                   |  |