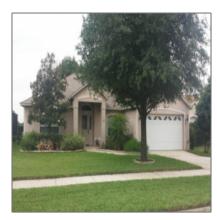

# Residential Lease For Rent

1,908 Sqft - 542 LAKE SUMNER DRIVE, GROVELAND, Florida 34736

### Basic Details

| Property Type:  | <b>Residential Lease</b> |  |
|-----------------|--------------------------|--|
| Listing Type:   | For Rent                 |  |
| Listing ID:     | S4814410                 |  |
| Price:          | \$1,500                  |  |
| View:           | Water                    |  |
| Bedrooms:       | 3                        |  |
| Bathrooms:      | 2                        |  |
| Square Footage: | 1,908 Sqft               |  |
| Year Built:     | 2005                     |  |
| Lot Area:       | <b>0.17 Acre</b>         |  |
| Country:        | US                       |  |
| State:          | Florida                  |  |
| County:         | Lake                     |  |
| City:           | GROVELAND                |  |
| Zipcode:        | 34736                    |  |