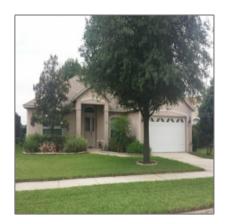

# Residential Lease For Rent

1,908 Sqft - 542 LAKE SUMNER DRIVE, GROVELAND, Florida 34736

### Basic Details

| Property Type:  | <b>Residential Lease</b> |  |
|-----------------|--------------------------|--|
| Listing Type:   | For Rent                 |  |
| Listing ID:     | S4814410                 |  |
| Price:          | \$1,500                  |  |
| View:           | Water                    |  |
| Bedrooms:       | 3                        |  |
| Bathrooms:      | 2                        |  |
| Square Footage: | 1,908 Sqft               |  |
| Year Built:     | 2005                     |  |
| Lot Area:       | <b>0.17 Acre</b>         |  |
| Country:        | US                       |  |
| State:          | Florida                  |  |
| County:         | Lake                     |  |
| City:           | GROVELAND                |  |
| Zipcode:        | 34736                    |  |