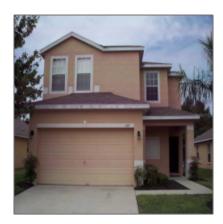

# Residential Lease For Rent

1,713 Sqft - 167 SANDY RIDGE DRIVE, DAVENPORT, Florida 33896

### **Basic Details**

**Residential Lease** Property Type: For Rent Listing Type: Listing ID: S4819792 Price: \$1,350 Bedrooms: 4 3 Bathrooms: 1,713 Sqft Square Footage: 2004 Year Built: Lot Area: **0.13** Acre US Country: State: Florida County: Polk City: **DAVENPORT** Zipcode: 33896