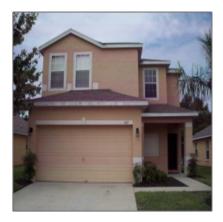

# Residential Lease For Rent

1,713 Sqft - 167 SANDY RIDGE DRIVE, DAVENPORT, Florida 33896

### **Basic Details**

**Residential Lease** Property Type: For Rent Listing Type: Listing ID: S4819792 Price: \$1,350 Bedrooms: 4 3 Bathrooms: 1,713 Sqft Square Footage: 2004 Year Built: Lot Area: **0.13** Acre US Country: State: Florida County: Polk City: **DAVENPORT** Zipcode: 33896