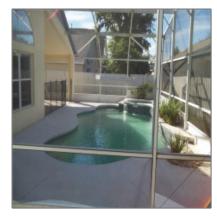

# **Residential Lease For Rent**

1,406 Sqft - 2713 WILSHIRE ROAD, CLERMONT, Florida 34714

#### Basic **Details**

| Property Type:  | <b>Residential Lease</b> |  |
|-----------------|--------------------------|--|
| Listing Type:   | For Rent                 |  |
| Listing ID:     | S4825202                 |  |
| Price:          | \$1,300                  |  |
| Bedrooms:       | 3                        |  |
| Bathrooms:      | 2                        |  |
| Square Footage: | 1,406 Sqft               |  |
| Year Built:     | 2000                     |  |
| Lot Area:       | 0.13 Acre                |  |
| Country:        | US                       |  |
| State:          | Florida                  |  |
| County:         | Lake                     |  |
| City:           | CLERMONT                 |  |
| Zipcode:        | 34714                    |  |
|                 |                          |  |