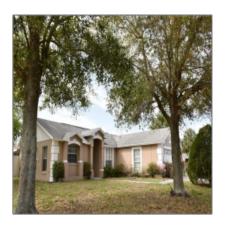

# Residential For Sale

1,308 Sqft - 15724 KIWI COURT, CLERMONT, Florida 34714









#### Basic Details

| Property Type:  | Residential      |  |
|-----------------|------------------|--|
| Listing Type:   | For Sale         |  |
| Listing ID:     | S4829383         |  |
| Price:          | \$148,500        |  |
| Bedrooms:       | 3                |  |
| Bathrooms:      | 2                |  |
| Square Footage: | 1,308 Sqft       |  |
| Year Built:     | 1995             |  |
| Lot Area:       | <b>0.25</b> Acre |  |
| Country:        | US               |  |
| State:          | Florida          |  |
| County:         | Lake             |  |
| City:           | CLERMONT         |  |
| Zipcode:        | 34714            |  |
|                 |                  |  |

### Address Map

| Street:        | KIWI  |
|----------------|-------|
| Street Number: | 15724 |

##