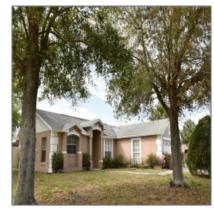

# Residential For Sale

1,308 Sqft - 15724 KIWI COURT, CLERMONT, Florida 34714









#### Basic Details

| Property Type:  | Residential      |  |
|-----------------|------------------|--|
| Listing Type:   | For Sale         |  |
| Listing ID:     | S4829383         |  |
| Price:          | \$148,500        |  |
| Bedrooms:       | 3                |  |
| Bathrooms:      | 2                |  |
| Square Footage: | 1,308 Sqft       |  |
| Year Built:     | 1995             |  |
| Lot Area:       | <b>0.25</b> Acre |  |
| Country:        | US               |  |
| State:          | Florida          |  |
| County:         | Lake             |  |
| City:           | CLERMONT         |  |
| Zipcode:        | 34714            |  |
|                 |                  |  |

### Address Map

| Street:        | KIWI  |
|----------------|-------|
| Street Number: | 15724 |

####