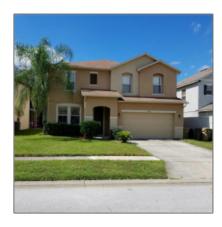

## Residential For Sale

2,940 Sqft - 16926 SUNRISE VISTA DRIVE, CLERMONT, Florida 34714

### Basic Details

| Property Type:  | Residential      |  |
|-----------------|------------------|--|
| Listing Type:   | For Sale         |  |
| Listing ID:     | S4836334         |  |
| Price:          | \$225,000        |  |
| Bedrooms:       | 4                |  |
| Bathrooms:      | 3                |  |
| Half Bathrooms: | 1                |  |
| Square Footage: | 2,940 Sqft       |  |
| Year Built:     | 2005             |  |
| Lot Area:       | <b>0.13 Acre</b> |  |
| Country:        | US               |  |
| State:          | Florida          |  |
| County:         | Lake             |  |
| City:           | CLERMONT         |  |
| Zipcode:        | 34714            |  |