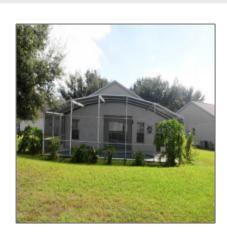

# Residential For Sale

1,670 Sqft - 17613 DEEP CREEK COURT, CLERMONT, Florida 34714

#### Basic Details

| Property Type:  | Residential      |  |
|-----------------|------------------|--|
| Listing Type:   | For Sale         |  |
| Listing ID:     | S4839592         |  |
| Price:          | \$196,500        |  |
| Bedrooms:       | 5                |  |
| Bathrooms:      | 3                |  |
| Square Footage: | 1,670 Sqft       |  |
| Year Built:     | 2000             |  |
| Lot Area:       | <b>0.25</b> Acre |  |
| Country:        | US               |  |
| State:          | Florida          |  |
| County:         | Lake             |  |
| City:           | CLERMONT         |  |
| Zipcode:        | 34714            |  |
|                 |                  |  |