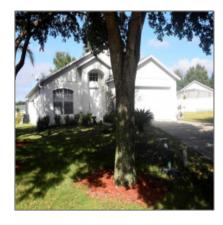

# Residential For Sale

1,670 Sqft - 17613 DEEP CREEK COURT, CLERMONT, Florida 34714

#### Basic Details

| Property Type:  | Residential      |  |
|-----------------|------------------|--|
| Listing Type:   | For Sale         |  |
| Listing ID:     | S4839592         |  |
| Price:          | \$196,500        |  |
| Bedrooms:       | 5                |  |
| Bathrooms:      | 3                |  |
| Square Footage: | 1,670 Sqft       |  |
| Year Built:     | 2000             |  |
| Lot Area:       | <b>0.25</b> Acre |  |
| Country:        | US               |  |
| State:          | Florida          |  |
| County:         | Lake             |  |
| City:           | CLERMONT         |  |
| Zipcode:        | 34714            |  |
|                 |                  |  |