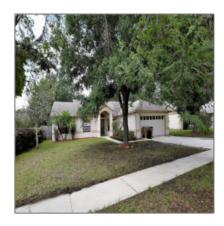

# Residential For Sale

1,549 Sqft - 1839 MARSH COURT, CLERMONT, Florida 34714

#### **Basic Details**

| Property Type:  | Residential      |  |
|-----------------|------------------|--|
| Listing Type:   | For Sale         |  |
| Listing ID:     | S5001787         |  |
| Price:          | \$198,500        |  |
| Bedrooms:       | 3                |  |
| Bathrooms:      | 2                |  |
| Square Footage: | 1,549 Sqft       |  |
| Year Built:     | 1998             |  |
| Lot Area:       | <b>0.25</b> Acre |  |
| Country:        | US               |  |
| State:          | Florida          |  |
| County:         | Lake             |  |
| City:           | CLERMONT         |  |
| Zipcode:        | 34714            |  |
|                 |                  |  |