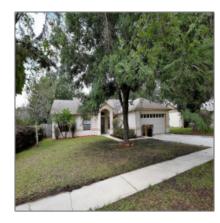

# Residential For Sale

1,549 Sqft - 1839 MARSH COURT, CLERMONT, Florida 34714

#### **Basic Details**

| Property Type:  | Residential      |  |
|-----------------|------------------|--|
| Listing Type:   | For Sale         |  |
| Listing ID:     | S5001787         |  |
| Price:          | \$198,500        |  |
| Bedrooms:       | 3                |  |
| Bathrooms:      | 2                |  |
| Square Footage: | 1,549 Sqft       |  |
| Year Built:     | 1998             |  |
| Lot Area:       | <b>0.25</b> Acre |  |
| Country:        | US               |  |
| State:          | Florida          |  |
| County:         | Lake             |  |
| City:           | CLERMONT         |  |
| Zipcode:        | 34714            |  |
|                 |                  |  |