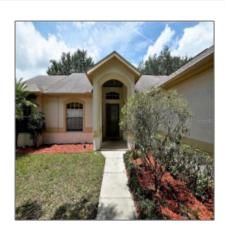

# Residential For Sale

1,549 Sqft - 1839 MARSH COURT, CLERMONT, Florida 34714

#### **Basic Details**

| Property Type:  | Residential      |  |
|-----------------|------------------|--|
| Listing Type:   | For Sale         |  |
| Listing ID:     | S5001787         |  |
| Price:          | \$198,500        |  |
| Bedrooms:       | 3                |  |
| Bathrooms:      | 2                |  |
| Square Footage: | 1,549 Sqft       |  |
| Year Built:     | 1998             |  |
| Lot Area:       | <b>0.25</b> Acre |  |
| Country:        | US               |  |
| State:          | Florida          |  |
| County:         | Lake             |  |
| City:           | CLERMONT         |  |
| Zipcode:        | 34714            |  |
|                 |                  |  |