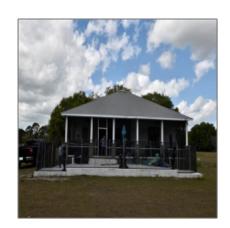

# Residential For Sale

2,570 Sqft - 11100 MATTIODA ROAD, GROVELAND, Florida 34736

#### Basic Details

| Property Type:  | Residential               |  |
|-----------------|---------------------------|--|
| Listing Type:   | For Sale                  |  |
| Listing ID:     | S5003419                  |  |
| Price:          | \$400,000                 |  |
| View:           | Greenbelt,trees/woo<br>ds |  |
| Bedrooms:       | 4                         |  |
| Bathrooms:      | 3                         |  |
| Half Bathrooms: | 1                         |  |
| Square Footage: | 2,570 Sqft                |  |
| Year Built:     | 2001                      |  |
| Lot Area:       | 19.30 Acre                |  |
| Country:        | US                        |  |
| State:          | Florida                   |  |
| County:         | Lake                      |  |
| City:           | GROVELAND                 |  |
| Zipcode:        | 34736                     |  |