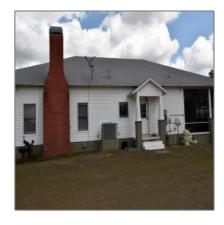

# Residential For Sale

2,570 Sqft - 11100 MATTIODA ROAD, GROVELAND, Florida 34736

#### Basic Details

| Property Type:  | Residential               |  |
|-----------------|---------------------------|--|
| Listing Type:   | For Sale                  |  |
| Listing ID:     | S5003419                  |  |
| Price:          | \$400,000                 |  |
| View:           | Greenbelt,trees/woo<br>ds |  |
| Bedrooms:       | 4                         |  |
| Bathrooms:      | 3                         |  |
| Half Bathrooms: | 1                         |  |
| Square Footage: | 2,570 Sqft                |  |
| Year Built:     | 2001                      |  |
| Lot Area:       | 19.30 Acre                |  |
| Country:        | US                        |  |
| State:          | Florida                   |  |
| County:         | Lake                      |  |
| City:           | GROVELAND                 |  |
| Zipcode:        | 34736                     |  |