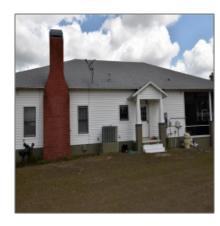

# Residential For Sale

2,570 Sqft - 11100 MATTIODA ROAD, GROVELAND, Florida 34736

#### Basic Details

| Property Type:  | Residential               |  |
|-----------------|---------------------------|--|
| Listing Type:   | For Sale                  |  |
| Listing ID:     | S5003419                  |  |
| Price:          | \$400,000                 |  |
| View:           | Greenbelt,trees/woo<br>ds |  |
| Bedrooms:       | 4                         |  |
| Bathrooms:      | 3                         |  |
| Half Bathrooms: | 1                         |  |
| Square Footage: | 2,570 Sqft                |  |
| Year Built:     | 2001                      |  |
| Lot Area:       | 19.30 Acre                |  |
| Country:        | US                        |  |
| State:          | Florida                   |  |
| County:         | Lake                      |  |
| City:           | GROVELAND                 |  |
| Zipcode:        | 34736                     |  |