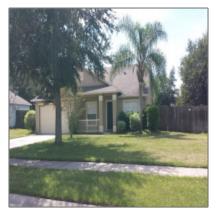

# **Residential Lease For Rent**

2,144 Sqft - 1650 STANLEY AVENUE, GROVELAND, Florida 34736

#### Basic **Details**

| Property Type:  | <b>Residential Lease</b> |  |
|-----------------|--------------------------|--|
| Listing Type:   | For Rent                 |  |
| Listing ID:     | S5004376                 |  |
| Price:          | \$1,425                  |  |
| Bedrooms:       | 3                        |  |
| Bathrooms:      | 2                        |  |
| Square Footage: | 2,144 Sqft               |  |
| Year Built:     | 2002                     |  |
| Lot Area:       | <b>0.24 Acre</b>         |  |
| Country:        | US                       |  |
| State:          | Florida                  |  |
| County:         | Lake                     |  |
| City:           | GROVELAND                |  |
| Zipcode:        | 34736                    |  |
|                 |                          |  |