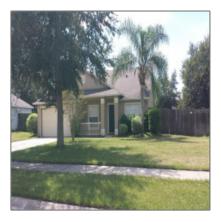

# **Residential Lease For Rent**

2,144 Sqft - 1650 STANLEY AVENUE, GROVELAND, Florida 34736

#### Basic **Details**

| Property Type:  | <b>Residential Lease</b> |  |
|-----------------|--------------------------|--|
| Listing Type:   | For Rent                 |  |
| Listing ID:     | S5004376                 |  |
| Price:          | \$1,425                  |  |
| Bedrooms:       | 3                        |  |
| Bathrooms:      | 2                        |  |
| Square Footage: | 2,144 Sqft               |  |
| Year Built:     | 2002                     |  |
| Lot Area:       | <b>0.24 Acre</b>         |  |
| Country:        | US                       |  |
| State:          | Florida                  |  |
| County:         | Lake                     |  |
| City:           | GROVELAND                |  |
| Zipcode:        | 34736                    |  |
|                 |                          |  |