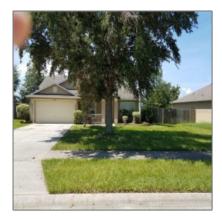

# **Residential Lease For Rent**

2,144 Sqft - 1650 STANLEY AVENUE, GROVELAND, Florida 34736

#### Basic **Details**

| Property Type:  | <b>Residential Lease</b> |  |
|-----------------|--------------------------|--|
| Listing Type:   | For Rent                 |  |
| Listing ID:     | S5004376                 |  |
| Price:          | \$1,425                  |  |
| Bedrooms:       | 3                        |  |
| Bathrooms:      | 2                        |  |
| Square Footage: | 2,144 Sqft               |  |
| Year Built:     | 2002                     |  |
| Lot Area:       | <b>0.24 Acre</b>         |  |
| Country:        | US                       |  |
| State:          | Florida                  |  |
| County:         | Lake                     |  |
| City:           | GROVELAND                |  |
| Zipcode:        | 34736                    |  |
|                 |                          |  |