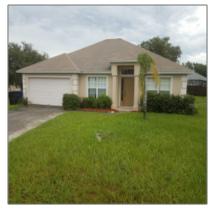

# **Residential Lease For Rent**

1,805 Sqft - 1303 PLOVER COURT, GROVELAND, Florida 34736

#### Basic **Details**

| Property Type:  | <b>Residential Lease</b> |  |
|-----------------|--------------------------|--|
| Listing Type:   | For Rent                 |  |
| Listing ID:     | S5006439                 |  |
| Price:          | \$1,375                  |  |
| Bedrooms:       | 3                        |  |
| Bathrooms:      | 2                        |  |
| Square Footage: | 1,805 Sqft               |  |
| Year Built:     | 2003                     |  |
| Lot Area:       | 0.24 Acre                |  |
| Country:        | US                       |  |
| State:          | Florida                  |  |
| County:         | Lake                     |  |
| City:           | GROVELAND                |  |
| Zipcode:        | 34736                    |  |
|                 |                          |  |