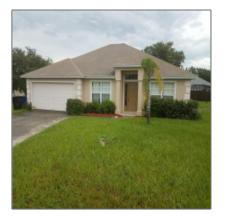

# **Residential Lease For Rent**

1,805 Sqft - 1303 PLOVER COURT, GROVELAND, Florida 34736

#### Basic **Details**

| Property Type:  | <b>Residential Lease</b> |  |
|-----------------|--------------------------|--|
| Listing Type:   | For Rent                 |  |
| Listing ID:     | S5006439                 |  |
| Price:          | \$1,375                  |  |
| Bedrooms:       | 3                        |  |
| Bathrooms:      | 2                        |  |
| Square Footage: | 1,805 Sqft               |  |
| Year Built:     | 2003                     |  |
| Lot Area:       | 0.24 Acre                |  |
| Country:        | US                       |  |
| State:          | Florida                  |  |
| County:         | Lake                     |  |
| City:           | GROVELAND                |  |
| Zipcode:        | 34736                    |  |
|                 |                          |  |