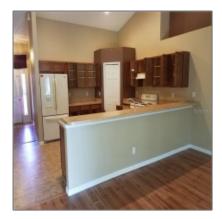

# **Residential Lease For Rent**

1,805 Sqft - 1303 PLOVER COURT, GROVELAND, Florida 34736

#### Basic **Details**

| Property Type:  | <b>Residential Lease</b> |  |
|-----------------|--------------------------|--|
| Listing Type:   | For Rent                 |  |
| Listing ID:     | S5006439                 |  |
| Price:          | \$1,375                  |  |
| Bedrooms:       | 3                        |  |
| Bathrooms:      | 2                        |  |
| Square Footage: | 1,805 Sqft               |  |
| Year Built:     | 2003                     |  |
| Lot Area:       | 0.24 Acre                |  |
| Country:        | US                       |  |
| State:          | Florida                  |  |
| County:         | Lake                     |  |
| City:           | GROVELAND                |  |
| Zipcode:        | 34736                    |  |
|                 |                          |  |