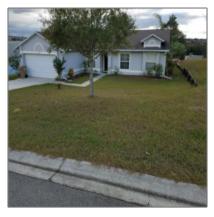

# **Residential Lease For Rent**

1,485 Sqft - 13409 SILVERLEAF CIRCLE, CLERMONT, Florida 34711

#### Basic **Details**

| Property Type:  | <b>Residential Lease</b> |  |
|-----------------|--------------------------|--|
| Listing Type:   | For Rent                 |  |
| Listing ID:     | <b>S5013395</b>          |  |
| Price:          | \$1,450                  |  |
| Bedrooms:       | 4                        |  |
| Bathrooms:      | 2                        |  |
| Square Footage: | 1,485 Sqft               |  |
| Year Built:     | 2004                     |  |
| Lot Area:       | 0.28 Acre                |  |
| Country:        | US                       |  |
| State:          | Florida                  |  |
| County:         | Lake                     |  |
| City:           | CLERMONT                 |  |
| Zipcode:        | 34711                    |  |
|                 |                          |  |