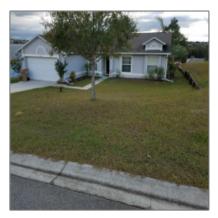

# **Residential Lease For Rent**

1,485 Sqft - 13409 SILVERLEAF CIRCLE, CLERMONT, Florida 34711

#### Basic **Details**

| Property Type:  | <b>Residential Lease</b> |  |
|-----------------|--------------------------|--|
| Listing Type:   | For Rent                 |  |
| Listing ID:     | <b>S5013395</b>          |  |
| Price:          | \$1,450                  |  |
| Bedrooms:       | 4                        |  |
| Bathrooms:      | 2                        |  |
| Square Footage: | 1,485 Sqft               |  |
| Year Built:     | 2004                     |  |
| Lot Area:       | 0.28 Acre                |  |
| Country:        | US                       |  |
| State:          | Florida                  |  |
| County:         | Lake                     |  |
| City:           | CLERMONT                 |  |
| Zipcode:        | 34711                    |  |
|                 |                          |  |