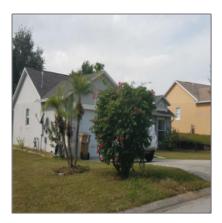

# **Residential Lease For Rent**

1,485 Sqft - 13409 SILVERLEAF CIRCLE, CLERMONT, Florida 34711

#### Basic **Details**

| Property Type:  | <b>Residential Lease</b> |  |
|-----------------|--------------------------|--|
| Listing Type:   | For Rent                 |  |
| Listing ID:     | <b>S5013395</b>          |  |
| Price:          | \$1,450                  |  |
| Bedrooms:       | 4                        |  |
| Bathrooms:      | 2                        |  |
| Square Footage: | 1,485 Sqft               |  |
| Year Built:     | 2004                     |  |
| Lot Area:       | 0.28 Acre                |  |
| Country:        | US                       |  |
| State:          | Florida                  |  |
| County:         | Lake                     |  |
| City:           | CLERMONT                 |  |
| Zipcode:        | 34711                    |  |
|                 |                          |  |