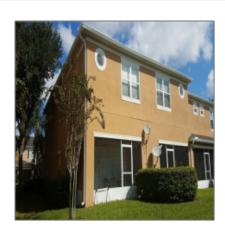

# Residential For Sale

1,486 Sqft - 253 BEXLEY DRIVE, DAVENPORT, Florida 33897

#### Basic Details

| Property Type:  | Residential      |  |
|-----------------|------------------|--|
| Listing Type:   | For Sale         |  |
| Listing ID:     | S5013403         |  |
| Price:          | \$184,500        |  |
| View:           | Garden           |  |
| Bedrooms:       | 3                |  |
| Bathrooms:      | 2                |  |
| Half Bathrooms: | 1                |  |
| Square Footage: | 1,486 Sqft       |  |
| Year Built:     | 2006             |  |
| Lot Area:       | <b>0.04</b> Acre |  |
| Country:        | US               |  |
| State:          | Florida          |  |
| County:         | Polk             |  |
| City:           | DAVENPORT        |  |
| Zipcode:        | 33897            |  |