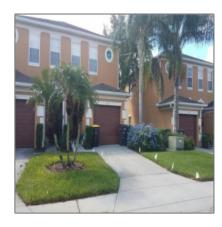

# Residential For Sale

1,486 Sqft - 253 BEXLEY DRIVE, DAVENPORT, Florida 33897

#### Basic Details

| Property Type:  | Residential      |  |
|-----------------|------------------|--|
| Listing Type:   | For Sale         |  |
| Listing ID:     | S5013403         |  |
| Price:          | \$184,500        |  |
| View:           | Garden           |  |
| Bedrooms:       | 3                |  |
| Bathrooms:      | 2                |  |
| Half Bathrooms: | 1                |  |
| Square Footage: | 1,486 Sqft       |  |
| Year Built:     | 2006             |  |
| Lot Area:       | <b>0.04</b> Acre |  |
| Country:        | US               |  |
| State:          | Florida          |  |
| County:         | Polk             |  |
| City:           | DAVENPORT        |  |
| Zipcode:        | 33897            |  |