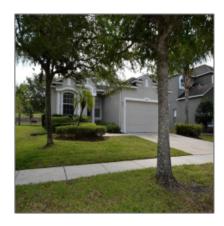

# Residential For Sale

1,543 Sqft - 5746 ANSLEY WAY, MOUNT DORA, Florida 32757

#### Basic Details

| Property Type:  | Residential               |  |
|-----------------|---------------------------|--|
| Listing Type:   | For Sale                  |  |
| Listing ID:     | S5017525                  |  |
| Price:          | \$262,500                 |  |
| View:           | Greenbelt,trees/woo<br>ds |  |
| Bedrooms:       | 3                         |  |
| Bathrooms:      | 2                         |  |
| Square Footage: | 1,543 Sqft                |  |
| Year Built:     | 2006                      |  |
| Lot Area:       | <b>0.19</b> Acre          |  |
| Country:        | US                        |  |
| State:          | Florida                   |  |
| County:         | Orange                    |  |
| City:           | MOUNT DORA                |  |
| Zipcode:        | 32757                     |  |