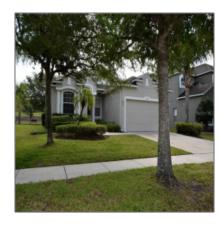

# Residential For Sale

1,543 Sqft - 5746 ANSLEY WAY, MOUNT DORA, Florida 32757

#### Basic Details

| Property Type:  | Residential               |  |
|-----------------|---------------------------|--|
| Listing Type:   | For Sale                  |  |
| Listing ID:     | S5017525                  |  |
| Price:          | \$262,500                 |  |
| View:           | Greenbelt,trees/woo<br>ds |  |
| Bedrooms:       | 3                         |  |
| Bathrooms:      | 2                         |  |
| Square Footage: | 1,543 Sqft                |  |
| Year Built:     | 2006                      |  |
| Lot Area:       | <b>0.19</b> Acre          |  |
| Country:        | US                        |  |
| State:          | Florida                   |  |
| County:         | Orange                    |  |
| City:           | MOUNT DORA                |  |
| Zipcode:        | 32757                     |  |