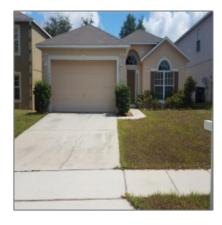

# Residential Lease For Rent

1,632 Sqft - 264 JOCELYN DRIVE, DAVENPORT, Florida 33897

#### Basic Details

| Property Type:  | Residential Lease |  |
|-----------------|-------------------|--|
| Listing Type:   | For Rent          |  |
| Listing ID:     | S5019083          |  |
| Price:          | \$1,500           |  |
| Bedrooms:       | 3                 |  |
| Bathrooms:      | 2                 |  |
| Square Footage: | 1,632 Sqft        |  |
| Year Built:     | 2005              |  |
| Lot Area:       | <b>0.12 Acre</b>  |  |
| Country:        | US                |  |
| State:          | Florida           |  |
| County:         | Polk              |  |
| City:           | DAVENPORT         |  |
| Zipcode:        | 33897             |  |