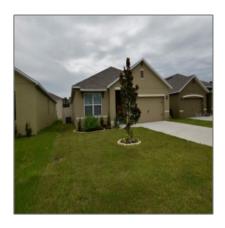

# Residential For Sale

1,706 Sqft - 297 WILLOW BEND DRIVE, DAVENPORT, Florida 33897

### Basic Details

| Property Type:  | Residential      |  |
|-----------------|------------------|--|
| Listing Type:   | For Sale         |  |
| Listing ID:     | S5020624         |  |
| Price:          | \$258,500        |  |
| View:           | Garden           |  |
| Bedrooms:       | 3                |  |
| Bathrooms:      | 2                |  |
| Square Footage: | 1,706 Sqft       |  |
| Year Built:     | 2018             |  |
| Lot Area:       | <b>0.13 Acre</b> |  |
| Country:        | US               |  |
| State:          | Florida          |  |
| County:         | Polk             |  |
| City:           | DAVENPORT        |  |
| Zipcode:        | 33897            |  |