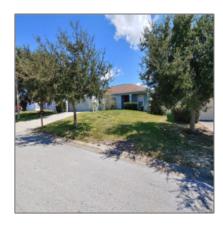

# Residential Lease For Rent

1,532 Sqft - 322 SIERRA CIRCLE, DAVENPORT, Florida 33837

#### Basic Details

| Property Type:  | <b>Residential Lease</b> |  |
|-----------------|--------------------------|--|
| Listing Type:   | For Rent                 |  |
| Listing ID:     | S5024214                 |  |
| Price:          | \$1,450                  |  |
| Bedrooms:       | 3                        |  |
| Bathrooms:      | 2                        |  |
| Square Footage: | 1,532 Sqft               |  |
| Year Built:     | 2005                     |  |
| Lot Area:       | <b>0.17 Acre</b>         |  |
| Country:        | US                       |  |
| State:          | Florida                  |  |
| County:         | Polk                     |  |
| City:           | DAVENPORT                |  |
| Zipcode:        | 33837                    |  |
|                 |                          |  |