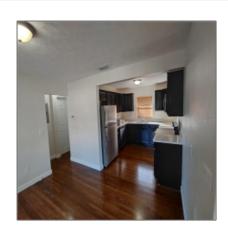

# Residential Lease For Rent

1,245 Sqft - 945 MARION DRIVE, MOUNT DORA, Florida 32757

#### Basic Details

| Property Type:  | <b>Residential Lease</b> |  |
|-----------------|--------------------------|--|
| Listing Type:   | For Rent                 |  |
| Listing ID:     | S5026794                 |  |
| Price:          | \$1,250                  |  |
| Bedrooms:       | 3                        |  |
| Bathrooms:      | 2                        |  |
| Square Footage: | 1,245 Sqft               |  |
| Year Built:     | 1958                     |  |
| Lot Area:       | <b>0.26 Acre</b>         |  |
| Country:        | US                       |  |
| State:          | Florida                  |  |
| County:         | Lake                     |  |
| City:           | MOUNT DORA               |  |
| Zipcode:        | 32757                    |  |