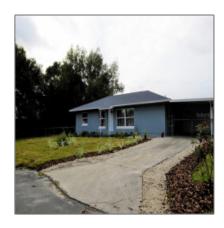

# Residential Lease For Rent

1,245 Sqft - 945 MARION DRIVE, MOUNT DORA, Florida 32757

#### Basic Details

| Property Type:  | <b>Residential Lease</b> |  |
|-----------------|--------------------------|--|
| Listing Type:   | For Rent                 |  |
| Listing ID:     | S5026794                 |  |
| Price:          | \$1,250                  |  |
| Bedrooms:       | 3                        |  |
| Bathrooms:      | 2                        |  |
| Square Footage: | 1,245 Sqft               |  |
| Year Built:     | 1958                     |  |
| Lot Area:       | <b>0.26 Acre</b>         |  |
| Country:        | US                       |  |
| State:          | Florida                  |  |
| County:         | Lake                     |  |
| City:           | MOUNT DORA               |  |
| Zipcode:        | 32757                    |  |