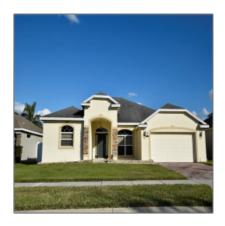

# Residential For Sale

2,444 Sqft - 15536 MARBLEHEAD WAY, CLERMONT, Florida 34714

#### Basic Details

| Property Type:  | Residential      |  |
|-----------------|------------------|--|
| Listing Type:   | For Sale         |  |
| Listing ID:     | S5027463         |  |
| Price:          | \$309,500        |  |
| Bedrooms:       | 4                |  |
| Bathrooms:      | 3                |  |
| Square Footage: | 2,444 Sqft       |  |
| Year Built:     | 2005             |  |
| Lot Area:       | <b>0.19</b> Acre |  |
| Country:        | US               |  |
| State:          | Florida          |  |
| County:         | Lake             |  |
| City:           | CLERMONT         |  |
| Zipcode:        | 34714            |  |