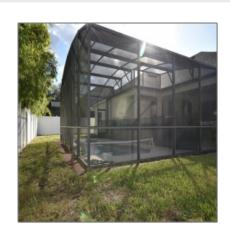

### Features

| √ Swimming Pool:  | Gunite, Heated, Screen<br>Enclosure |
|-------------------|-------------------------------------|
| √ Heating System: | Central, Electric                   |
| √ Roof Deck:      | Shingle                             |
| √ Furnished:      | Unfurnished                         |
|                   |                                     |