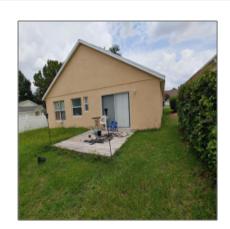

# Residential Lease For Rent

1,908 Sqft - 2929 WILSHIRE ROAD, CLERMONT, Florida 34714

### Basic Details

| Property Type:  | <b>Residential Lease</b> |  |
|-----------------|--------------------------|--|
| Listing Type:   | For Rent                 |  |
| Listing ID:     | S5029929                 |  |
| Price:          | \$1,550                  |  |
| Bedrooms:       | 4                        |  |
| Bathrooms:      | 2                        |  |
| Square Footage: | 1,908 Sqft               |  |
| Year Built:     | 2002                     |  |
| Lot Area:       | <b>0.16</b> Acre         |  |
| Country:        | US                       |  |
| State:          | Florida                  |  |
| County:         | Lake                     |  |
| City:           | CLERMONT                 |  |
| Zipcode:        | 34714                    |  |
|                 |                          |  |