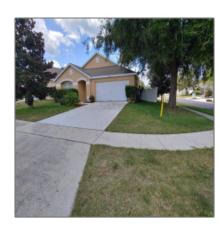

# Residential Lease For Rent

1,908 Sqft - 2929 WILSHIRE ROAD, CLERMONT, Florida 34714

### Basic Details

| Property Type:  | <b>Residential Lease</b> |  |
|-----------------|--------------------------|--|
| Listing Type:   | For Rent                 |  |
| Listing ID:     | S5029929                 |  |
| Price:          | \$1,550                  |  |
| Bedrooms:       | 4                        |  |
| Bathrooms:      | 2                        |  |
| Square Footage: | 1,908 Sqft               |  |
| Year Built:     | 2002                     |  |
| Lot Area:       | <b>0.16</b> Acre         |  |
| Country:        | US                       |  |
| State:          | Florida                  |  |
| County:         | Lake                     |  |
| City:           | CLERMONT                 |  |
| Zipcode:        | 34714                    |  |
|                 |                          |  |