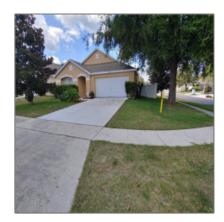

# Residential Lease For Rent

1,908 Sqft - 2929 WILSHIRE ROAD, CLERMONT, Florida 34714

### Basic Details

| Property Type:  | <b>Residential Lease</b> |  |
|-----------------|--------------------------|--|
| Listing Type:   | For Rent                 |  |
| Listing ID:     | S5029929                 |  |
| Price:          | \$1,550                  |  |
| Bedrooms:       | 4                        |  |
| Bathrooms:      | 2                        |  |
| Square Footage: | 1,908 Sqft               |  |
| Year Built:     | 2002                     |  |
| Lot Area:       | <b>0.16</b> Acre         |  |
| Country:        | US                       |  |
| State:          | Florida                  |  |
| County:         | Lake                     |  |
| City:           | CLERMONT                 |  |
| Zipcode:        | 34714                    |  |
|                 |                          |  |