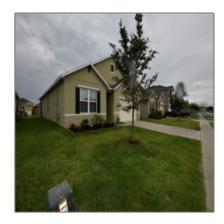

# Residential Lease For Rent

1,872 Sqft - 16140 YELLOWEYED DRIVE, CLERMONT, Florida 34714

### Basic Details

| Property Type:  | Residential Lease |  |
|-----------------|-------------------|--|
| Listing Type:   | For Rent          |  |
| Listing ID:     | S5035069          |  |
| Price:          | \$1,750           |  |
| View:           | Garden            |  |
| Bedrooms:       | 4                 |  |
| Bathrooms:      | 2                 |  |
| Square Footage: | 1,872 Sqft        |  |
| Year Built:     | 2018              |  |
| Lot Area:       | <b>0.13 Acre</b>  |  |
| Country:        | US                |  |
| State:          | Florida           |  |
| County:         | Lake              |  |
| City:           | CLERMONT          |  |
| Zipcode:        | 34714             |  |