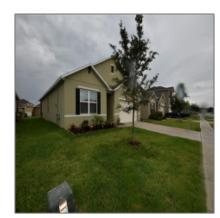

# Residential Lease For Rent

1,872 Sqft - 16140 YELLOWEYED DRIVE, CLERMONT, Florida 34714

### Basic Details

| Property Type:  | Residential Lease |  |
|-----------------|-------------------|--|
| Listing Type:   | For Rent          |  |
| Listing ID:     | S5035069          |  |
| Price:          | \$1,750           |  |
| View:           | Garden            |  |
| Bedrooms:       | 4                 |  |
| Bathrooms:      | 2                 |  |
| Square Footage: | 1,872 Sqft        |  |
| Year Built:     | 2018              |  |
| Lot Area:       | <b>0.13 Acre</b>  |  |
| Country:        | US                |  |
| State:          | Florida           |  |
| County:         | Lake              |  |
| City:           | CLERMONT          |  |
| Zipcode:        | 34714             |  |