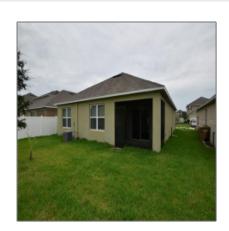

# Residential Lease For Rent

1,872 Sqft - 16140 YELLOWEYED DRIVE, CLERMONT, Florida 34714

### Basic Details

| Property Type:  | Residential Lease |  |
|-----------------|-------------------|--|
| Listing Type:   | For Rent          |  |
| Listing ID:     | S5035069          |  |
| Price:          | \$1,750           |  |
| View:           | Garden            |  |
| Bedrooms:       | 4                 |  |
| Bathrooms:      | 2                 |  |
| Square Footage: | 1,872 Sqft        |  |
| Year Built:     | 2018              |  |
| Lot Area:       | <b>0.13 Acre</b>  |  |
| Country:        | US                |  |
| State:          | Florida           |  |
| County:         | Lake              |  |
| City:           | CLERMONT          |  |
| Zipcode:        | 34714             |  |