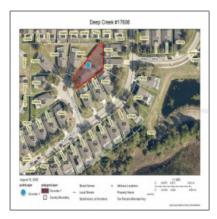

### Address Map

| Street:        | DEEP CREEK |
|----------------|------------|
| Street Number: | 17606      |

| Longitude: | W82° 20' 11.9'' |
|------------|-----------------|
| Latitude:  | N28° 21' 48.3'' |