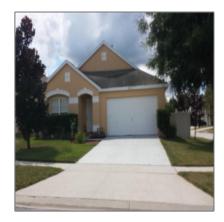

# Residential Lease For Rent

1,908 Sqft - 2929 WILSHIRE ROAD, CLERMONT, Florida 34714

#### Basic Details

| Property Type:  | <b>Residential Lease</b> |  |
|-----------------|--------------------------|--|
| Listing Type:   | For Rent                 |  |
| Listing ID:     | S5040397                 |  |
| Price:          | \$1,550                  |  |
| View:           | Garden                   |  |
| Bedrooms:       | 4                        |  |
| Bathrooms:      | 2                        |  |
| Square Footage: | 1,908 Sqft               |  |
| Year Built:     | 2002                     |  |
| Lot Area:       | <b>0.16 Acre</b>         |  |
| Country:        | US                       |  |
| State:          | Florida                  |  |
| County:         | Lake                     |  |
| City:           | CLERMONT                 |  |
| Zipcode:        | 34714                    |  |