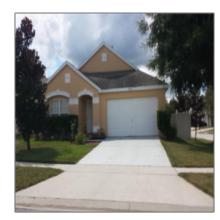

# Residential Lease For Rent

1,908 Sqft - 2929 WILSHIRE ROAD, CLERMONT, Florida 34714

#### Basic Details

| Property Type:  | <b>Residential Lease</b> |  |
|-----------------|--------------------------|--|
| Listing Type:   | For Rent                 |  |
| Listing ID:     | S5040397                 |  |
| Price:          | \$1,550                  |  |
| View:           | Garden                   |  |
| Bedrooms:       | 4                        |  |
| Bathrooms:      | 2                        |  |
| Square Footage: | 1,908 Sqft               |  |
| Year Built:     | 2002                     |  |
| Lot Area:       | <b>0.16 Acre</b>         |  |
| Country:        | US                       |  |
| State:          | Florida                  |  |
| County:         | Lake                     |  |
| City:           | CLERMONT                 |  |
| Zipcode:        | 34714                    |  |