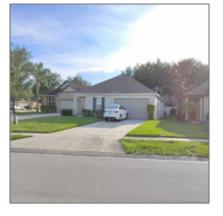

# **Residential Lease For Rent**

1,940 Sqft - 16854 SUNRISE VISTA DRIVE, CLERMONT, Florida 34714

#### Basic **Details**

| Property Type:  | <b>Residential Lease</b> |  |
|-----------------|--------------------------|--|
| Listing Type:   | For Rent                 |  |
| Listing ID:     | S5040566                 |  |
| Price:          | \$1,600                  |  |
| View:           | Garden                   |  |
| Bedrooms:       | 4                        |  |
| Bathrooms:      | 2                        |  |
| Square Footage: | 1,940 Sqft               |  |
| Year Built:     | 2005                     |  |
| Lot Area:       | 0.18 Acre                |  |
| Country:        | US                       |  |
| State:          | Florida                  |  |
| County:         | Lake                     |  |
| City:           | CLERMONT                 |  |
| Zipcode:        | 34714                    |  |
|                 |                          |  |