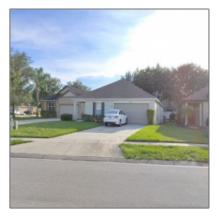

# **Residential Lease For Rent**

1,940 Sqft - 16854 SUNRISE VISTA DRIVE, CLERMONT, Florida 34714

#### Basic **Details**

| Property Type:  | <b>Residential Lease</b> |  |
|-----------------|--------------------------|--|
| Listing Type:   | For Rent                 |  |
| Listing ID:     | S5040566                 |  |
| Price:          | \$1,600                  |  |
| View:           | Garden                   |  |
| Bedrooms:       | 4                        |  |
| Bathrooms:      | 2                        |  |
| Square Footage: | 1,940 Sqft               |  |
| Year Built:     | 2005                     |  |
| Lot Area:       | 0.18 Acre                |  |
| Country:        | US                       |  |
| State:          | Florida                  |  |
| County:         | Lake                     |  |
| City:           | CLERMONT                 |  |
| Zipcode:        | 34714                    |  |
|                 |                          |  |