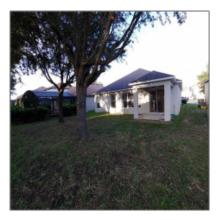

# **Residential Lease For Rent**

1,940 Sqft - 16854 SUNRISE VISTA DRIVE, CLERMONT, Florida 34714

#### Basic **Details**

| Property Type:  | <b>Residential Lease</b> |  |
|-----------------|--------------------------|--|
| Listing Type:   | For Rent                 |  |
| Listing ID:     | S5040566                 |  |
| Price:          | \$1,600                  |  |
| View:           | Garden                   |  |
| Bedrooms:       | 4                        |  |
| Bathrooms:      | 2                        |  |
| Square Footage: | 1,940 Sqft               |  |
| Year Built:     | 2005                     |  |
| Lot Area:       | 0.18 Acre                |  |
| Country:        | US                       |  |
| State:          | Florida                  |  |
| County:         | Lake                     |  |
| City:           | CLERMONT                 |  |
| Zipcode:        | 34714                    |  |
|                 |                          |  |