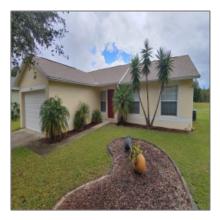

# **Residential Lease For Rent**

1,246 Sqft - 15325 MARGAUX DRIVE, CLERMONT, Florida 34714

#### Basic **Details**

| Property Type:  | <b>Residential Lease</b> |  |
|-----------------|--------------------------|--|
| Listing Type:   | For Rent                 |  |
| Listing ID:     | <b>S5041453</b>          |  |
| Price:          | \$1,500                  |  |
| View:           | Garden                   |  |
| Bedrooms:       | 3                        |  |
| Bathrooms:      | 2                        |  |
| Square Footage: | 1,246 Sqft               |  |
| Year Built:     | 2000                     |  |
| Lot Area:       | 0.25 Acre                |  |
| Country:        | US                       |  |
| State:          | Florida                  |  |
| County:         | Lake                     |  |
| City:           | CLERMONT                 |  |
| Zipcode:        | 34714                    |  |
|                 |                          |  |