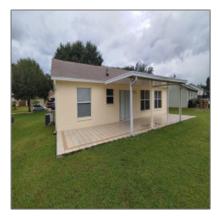

# **Residential Lease For Rent**

1,246 Sqft - 15325 MARGAUX DRIVE, CLERMONT, Florida 34714

#### Basic **Details**

| Property Type:  | <b>Residential Lease</b> |  |
|-----------------|--------------------------|--|
| Listing Type:   | For Rent                 |  |
| Listing ID:     | <b>S5041453</b>          |  |
| Price:          | \$1,500                  |  |
| View:           | Garden                   |  |
| Bedrooms:       | 3                        |  |
| Bathrooms:      | 2                        |  |
| Square Footage: | 1,246 Sqft               |  |
| Year Built:     | 2000                     |  |
| Lot Area:       | 0.25 Acre                |  |
| Country:        | US                       |  |
| State:          | Florida                  |  |
| County:         | Lake                     |  |
| City:           | CLERMONT                 |  |
| Zipcode:        | 34714                    |  |
|                 |                          |  |