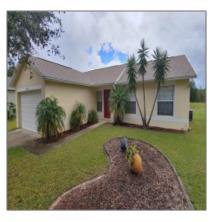

# **Residential Lease For Rent**

1,246 Sqft - 15325 MARGAUX DRIVE, CLERMONT, Florida 34714

#### Basic **Details**

| Property Type:  | <b>Residential Lease</b> |  |
|-----------------|--------------------------|--|
| Listing Type:   | For Rent                 |  |
| Listing ID:     | <b>S5041453</b>          |  |
| Price:          | \$1,500                  |  |
| View:           | Garden                   |  |
| Bedrooms:       | 3                        |  |
| Bathrooms:      | 2                        |  |
| Square Footage: | 1,246 Sqft               |  |
| Year Built:     | 2000                     |  |
| Lot Area:       | 0.25 Acre                |  |
| Country:        | US                       |  |
| State:          | Florida                  |  |
| County:         | Lake                     |  |
| City:           | CLERMONT                 |  |
| Zipcode:        | 34714                    |  |
|                 |                          |  |