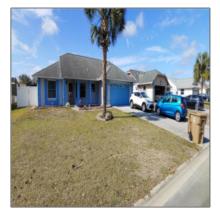

# **Residential For Sale**

1,635 Sqft - 1140 ROBERT RIDGE COURT, KISSIMMEE, Florida 34747

#### Basic **Details**

| Property Type:  | Residential |  |
|-----------------|-------------|--|
| Listing Type:   | For Sale    |  |
| Listing ID:     | S5045240    |  |
| Price:          | \$268,500   |  |
| Bedrooms:       | 3           |  |
| Bathrooms:      | 2           |  |
| Square Footage: | 1,635 Sqft  |  |
| Year Built:     | 1992        |  |
| Lot Area:       | 0.22 Acre   |  |
| Country:        | US          |  |
| State:          | Florida     |  |
| County:         | Osceola     |  |
| City:           | KISSIMMEE   |  |
| Zipcode:        | 34747       |  |
|                 |             |  |