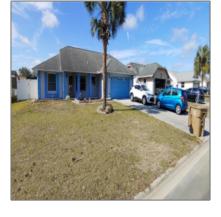

# **Residential For Sale**

1,635 Sqft - 1140 ROBERT RIDGE COURT, KISSIMMEE, Florida 34747

#### Basic **Details**

| Property Type:  | Residential |  |
|-----------------|-------------|--|
| Listing Type:   | For Sale    |  |
| Listing ID:     | S5045240    |  |
| Price:          | \$268,500   |  |
| Bedrooms:       | 3           |  |
| Bathrooms:      | 2           |  |
| Square Footage: | 1,635 Sqft  |  |
| Year Built:     | 1992        |  |
| Lot Area:       | 0.22 Acre   |  |
| Country:        | US          |  |
| State:          | Florida     |  |
| County:         | Osceola     |  |
| City:           | KISSIMMEE   |  |
| Zipcode:        | 34747       |  |
|                 |             |  |