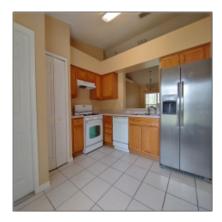

# **Residential Lease For Rent**

1,485 Sqft - 13409 SILVERLEAF CIRCLE, CLERMONT, Florida 34711

#### Basic **Details**

| Property Type:  | <b>Residential Lease</b> |  |
|-----------------|--------------------------|--|
| Listing Type:   | For Rent                 |  |
| Listing ID:     | S5048066                 |  |
| Price:          | \$1,595                  |  |
| Bedrooms:       | 3                        |  |
| Bathrooms:      | 2                        |  |
| Square Footage: | 1,485 Sqft               |  |
| Year Built:     | 2004                     |  |
| Lot Area:       | 0.28 Acre                |  |
| Country:        | US                       |  |
| State:          | Florida                  |  |
| County:         | Lake                     |  |
| City:           | CLERMONT                 |  |
| Zipcode:        | 34711                    |  |
|                 |                          |  |