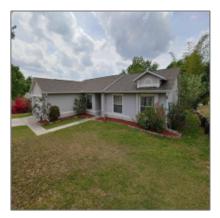

# **Residential Lease For Rent**

1,485 Sqft - 13409 SILVERLEAF CIRCLE, CLERMONT, Florida 34711

#### Basic **Details**

| Property Type:  | <b>Residential Lease</b> |  |
|-----------------|--------------------------|--|
| Listing Type:   | For Rent                 |  |
| Listing ID:     | S5048066                 |  |
| Price:          | \$1,595                  |  |
| Bedrooms:       | 3                        |  |
| Bathrooms:      | 2                        |  |
| Square Footage: | 1,485 Sqft               |  |
| Year Built:     | 2004                     |  |
| Lot Area:       | 0.28 Acre                |  |
| Country:        | US                       |  |
| State:          | Florida                  |  |
| County:         | Lake                     |  |
| City:           | CLERMONT                 |  |
| Zipcode:        | 34711                    |  |
|                 |                          |  |