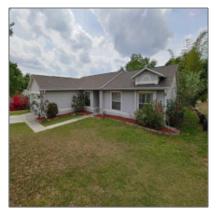

# **Residential Lease For Rent**

1,485 Sqft - 13409 SILVERLEAF CIRCLE, CLERMONT, Florida 34711

#### Basic **Details**

| Property Type:  | <b>Residential Lease</b> |  |
|-----------------|--------------------------|--|
| Listing Type:   | For Rent                 |  |
| Listing ID:     | S5048066                 |  |
| Price:          | \$1,595                  |  |
| Bedrooms:       | 3                        |  |
| Bathrooms:      | 2                        |  |
| Square Footage: | 1,485 Sqft               |  |
| Year Built:     | 2004                     |  |
| Lot Area:       | 0.28 Acre                |  |
| Country:        | US                       |  |
| State:          | Florida                  |  |
| County:         | Lake                     |  |
| City:           | CLERMONT                 |  |
| Zipcode:        | 34711                    |  |
|                 |                          |  |