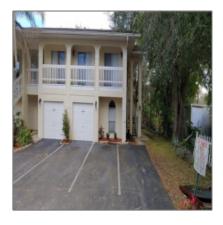

# Residential For Sale

980 Sqft - 3201 SABAL PALMS COURT, KISSIMMEE, Florida 34747

### Basic Details

| Property Type:  | Residential      |  |
|-----------------|------------------|--|
| Listing Type:   | For Sale         |  |
| Listing ID:     | S5044418         |  |
| Price:          | \$148,500        |  |
| Bedrooms:       | 3                |  |
| Bathrooms:      | 2                |  |
| Square Footage: | 980 Sqft         |  |
| Year Built:     | 1992             |  |
| Lot Area:       | <b>0.03</b> Acre |  |
| Country:        | US               |  |
| State:          | Florida          |  |
| County:         | Osceola          |  |
| City:           | KISSIMMEE        |  |
| Zipcode:        | 34747            |  |