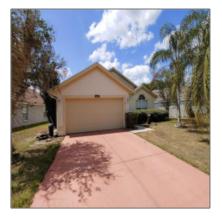

# Residential Lease For Rent

1,558 Sqft - 16432 GOLDEN EAGLE BOULEVARD, CLERMONT, Florida 34714

#### Basic **Details**

| Property Type:  | <b>Residential Lease</b> |  |
|-----------------|--------------------------|--|
| Listing Type:   | For Rent                 |  |
| Listing ID:     | <b>S5049283</b>          |  |
| Price:          | \$1,500                  |  |
| Bedrooms:       | 3                        |  |
| Bathrooms:      | 2                        |  |
| Square Footage: | 1,558 Sqft               |  |
| Year Built:     | 2001                     |  |
| Lot Area:       | 0.17 Acre                |  |
| Country:        | US                       |  |
| State:          | Florida                  |  |
| County:         | Lake                     |  |
| City:           | CLERMONT                 |  |
| Zipcode:        | 34714                    |  |