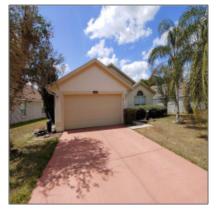

# Residential Lease For Rent

1,558 Sqft - 16432 GOLDEN EAGLE BOULEVARD, CLERMONT, Florida 34714

#### Basic **Details**

| Property Type:  | <b>Residential Lease</b> |  |
|-----------------|--------------------------|--|
| Listing Type:   | For Rent                 |  |
| Listing ID:     | <b>S5049283</b>          |  |
| Price:          | \$1,500                  |  |
| Bedrooms:       | 3                        |  |
| Bathrooms:      | 2                        |  |
| Square Footage: | 1,558 Sqft               |  |
| Year Built:     | 2001                     |  |
| Lot Area:       | 0.17 Acre                |  |
| Country:        | US                       |  |
| State:          | Florida                  |  |
| County:         | Lake                     |  |
| City:           | CLERMONT                 |  |
| Zipcode:        | 34714                    |  |