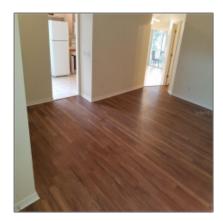

# Residential Lease For Rent

1,558 Sqft - 16432 GOLDEN EAGLE BOULEVARD, CLERMONT, Florida 34714

#### Basic **Details**

| Property Type:  | <b>Residential Lease</b> |  |
|-----------------|--------------------------|--|
| Listing Type:   | For Rent                 |  |
| Listing ID:     | <b>S5049283</b>          |  |
| Price:          | \$1,500                  |  |
| Bedrooms:       | 3                        |  |
| Bathrooms:      | 2                        |  |
| Square Footage: | 1,558 Sqft               |  |
| Year Built:     | 2001                     |  |
| Lot Area:       | 0.17 Acre                |  |
| Country:        | US                       |  |
| State:          | Florida                  |  |
| County:         | Lake                     |  |
| City:           | CLERMONT                 |  |
| Zipcode:        | 34714                    |  |