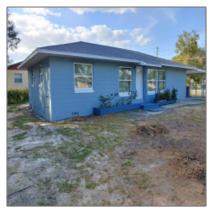

# **Residential Lease For Rent**

1,245 Sqft - 945 MARION DRIVE, MOUNT DORA, Florida 32757

#### Basic **Details**

| Property Type:  | <b>Residential Lease</b> |  |
|-----------------|--------------------------|--|
| Listing Type:   | For Rent                 |  |
| Listing ID:     | S5052717                 |  |
| Price:          | \$1,500                  |  |
| Bedrooms:       | 3                        |  |
| Bathrooms:      | 2                        |  |
| Square Footage: | 1,245 Sqft               |  |
| Year Built:     | 1958                     |  |
| Lot Area:       | 0.27 Acre                |  |
| Country:        | US                       |  |
| State:          | Florida                  |  |
| County:         | Lake                     |  |
| City:           | MOUNT DORA               |  |
| Zipcode:        | 32757                    |  |