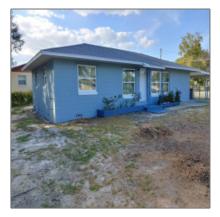

# **Residential Lease For Rent**

1,245 Sqft - 945 MARION DRIVE, MOUNT DORA, Florida 32757

#### Basic **Details**

| Property Type:  | <b>Residential Lease</b> |  |
|-----------------|--------------------------|--|
| Listing Type:   | For Rent                 |  |
| Listing ID:     | S5052717                 |  |
| Price:          | \$1,500                  |  |
| Bedrooms:       | 3                        |  |
| Bathrooms:      | 2                        |  |
| Square Footage: | 1,245 Sqft               |  |
| Year Built:     | 1958                     |  |
| Lot Area:       | 0.27 Acre                |  |
| Country:        | US                       |  |
| State:          | Florida                  |  |
| County:         | Lake                     |  |
| City:           | MOUNT DORA               |  |
| Zipcode:        | 32757                    |  |