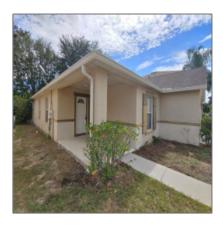

# Residential Lease For Rent

1,703 Sqft - 1520 BLUE SKY WAY, CLERMONT, Florida 34714

### Basic Details

| Property Type:  | Residential Lease |  |
|-----------------|-------------------|--|
| Listing Type:   | For Rent          |  |
| Listing ID:     | S5057480          |  |
| Price:          | \$1,650           |  |
| Bedrooms:       | 3                 |  |
| Bathrooms:      | 2                 |  |
| Square Footage: | 1,703 Sqft        |  |
| Year Built:     | 2004              |  |
| Lot Area:       | <b>0.12 Acre</b>  |  |
| Country:        | US                |  |
| State:          | Florida           |  |
| County:         | Lake              |  |
| City:           | CLERMONT          |  |
| Zipcode:        | 34714             |  |
|                 |                   |  |