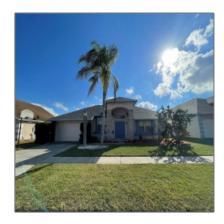

# Residential For Sale

2,157 Sqft - 2778 PICADILLY CIRCLE, KISSIMMEE, Florida 34747

### Basic Details

| Property Type:  | Residential      |  |
|-----------------|------------------|--|
| Listing Type:   | For Sale         |  |
| Listing ID:     | S5061054         |  |
| Price:          | \$428,500        |  |
| Bedrooms:       | 4                |  |
| Bathrooms:      | 2                |  |
| Square Footage: | 2,157 Sqft       |  |
| Year Built:     | 1994             |  |
| Lot Area:       | <b>0.17 Acre</b> |  |
| Country:        | US               |  |
| State:          | Florida          |  |
| County:         | Osceola          |  |
| City:           | KISSIMMEE        |  |
| Zipcode:        | 34747            |  |