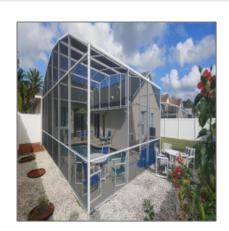

### Features

| $\sqrt{}$ | Swimming Pool:  | Gunite, In Ground,<br>Heated, Screen<br>Enclosure, Deck, Outside<br>Bath Access |
|-----------|-----------------|---------------------------------------------------------------------------------|
| $\sqrt{}$ | Heating System: | Central, Electric                                                               |
| $\sqrt{}$ | Fence:          | Vinyl                                                                           |
| $\sqrt{}$ | Roof Deck:      | Shingle                                                                         |