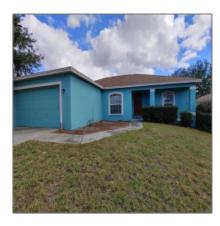

# Residential Lease For Rent

1,532 Sqft - 322 SIERRA CIRCLE, DAVENPORT, Florida 33837

### Basic Details

| Property Type:  | <b>Residential Lease</b> |  |
|-----------------|--------------------------|--|
| Listing Type:   | For Rent                 |  |
| Listing ID:     | S5061319                 |  |
| Price:          | <b>\$1,650</b>           |  |
| View:           | Pool                     |  |
| Bedrooms:       | 3                        |  |
| Bathrooms:      | 2                        |  |
| Square Footage: | 1,532 Sqft               |  |
| Year Built:     | 2005                     |  |
| Lot Area:       | <b>0.17 Acre</b>         |  |
| Country:        | US                       |  |
| State:          | Florida                  |  |
| County:         | Polk                     |  |
| City:           | DAVENPORT                |  |
| Zipcode:        | 33837                    |  |