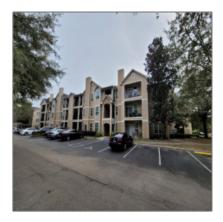

# Residential Lease For Rent

921 Sqft - 2025 ERVING CIRCLE, OCOEE, Florida 34761

#### Basic Details

| Property Type:  | Residential Lease |  |
|-----------------|-------------------|--|
| Listing Type:   | For Rent          |  |
| Listing ID:     | S5062900          |  |
| Price:          | \$1,500           |  |
| Bedrooms:       | 2                 |  |
| Bathrooms:      | 1                 |  |
| Square Footage: | 921 Sqft          |  |
| Year Built:     | 2001              |  |
| Lot Area:       | <b>0.32</b> Acre  |  |
| Country:        | US                |  |
| State:          | Florida           |  |
| County:         | Orange            |  |
| City:           | OCOEE             |  |
| Zipcode:        | 34761             |  |