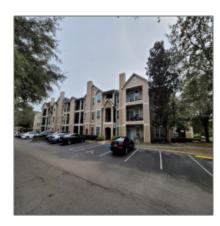

# Residential Lease For Rent

921 Sqft - 2025 ERVING CIRCLE, OCOEE, Florida 34761

#### Basic Details

| Property Type:  | Residential Lease |  |
|-----------------|-------------------|--|
| Listing Type:   | For Rent          |  |
| Listing ID:     | S5062900          |  |
| Price:          | \$1,500           |  |
| Bedrooms:       | 2                 |  |
| Bathrooms:      | 1                 |  |
| Square Footage: | 921 Sqft          |  |
| Year Built:     | 2001              |  |
| Lot Area:       | <b>0.32</b> Acre  |  |
| Country:        | US                |  |
| State:          | Florida           |  |
| County:         | Orange            |  |
| City:           | OCOEE             |  |
| Zipcode:        | 34761             |  |