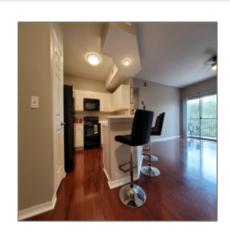

# Residential Lease For Rent

921 Sqft - 2025 ERVING CIRCLE, OCOEE, Florida 34761

#### Basic Details

| Property Type:  | Residential Lease |  |
|-----------------|-------------------|--|
| Listing Type:   | For Rent          |  |
| Listing ID:     | S5062900          |  |
| Price:          | \$1,500           |  |
| Bedrooms:       | 2                 |  |
| Bathrooms:      | 1                 |  |
| Square Footage: | 921 Sqft          |  |
| Year Built:     | 2001              |  |
| Lot Area:       | <b>0.32</b> Acre  |  |
| Country:        | US                |  |
| State:          | Florida           |  |
| County:         | Orange            |  |
| City:           | OCOEE             |  |
| Zipcode:        | 34761             |  |