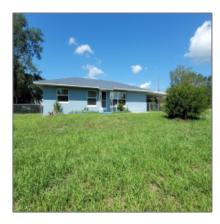

# Residential Lease For Rent

1,245 Sqft - 945 MARION DRIVE, MOUNT DORA, Florida 32757

#### **Basic Details**

Property Type: Residential Lease

Listing Type: For Rent

Listing ID: MFRS5091897

Price: \$1,900

Bedrooms: 3

Bathrooms: 2

Square Footage: 1,245 Sqft

Year Built: 1958

Lot Area: **0.27 Sqft** 

Country: US

State: Florida

County: Lake

City: MOUNT DORA

Zipcode: **32757** 